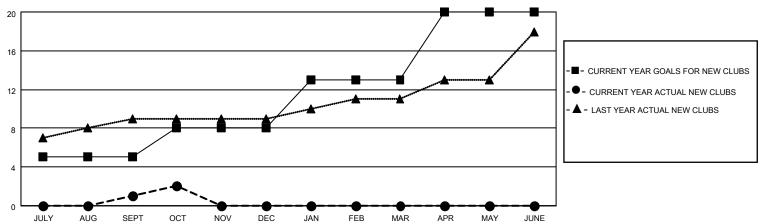

### GOALS AND ACTUAL NEW CLUBS CUMULATIVE

## District 321C2

| Clubs                 |               |           |               | Members               |                        |                         |                                                    |
|-----------------------|---------------|-----------|---------------|-----------------------|------------------------|-------------------------|----------------------------------------------------|
| RESULTS FOR 2022-2023 |               |           |               | RESULTS FOR 2022-2023 |                        |                         |                                                    |
| QUARTER               | NEW CLUB GOAL | NEW CLUBS | DROPPED CLUBS | QUARTER MEM           | BER GROWTH NET<br>GOAL | MEMBER GROWTH<br>ACTUAL | DROPPED<br>MEMBERS ACTUAL<br>(including transfers) |
| JULY/AUG/SEPT         | 5             | 1         | 2             | JULY/AUG/SEPT         | 10                     | 102                     | 240                                                |
| OCT/NOV/DEC           | 3             | 1         | 0             | OCT/NOV/DEC           | 20                     | 33                      | 32                                                 |
| JAN/FEB/MAR           | 5             | 0         | 0             | JAN/FEB/MAR           | 20                     | 0                       | 0                                                  |
| APR/MAY/JUNE          | 7             | 0         | 0             | APR/MAY/JUNE          | 0                      | 0                       | 0                                                  |