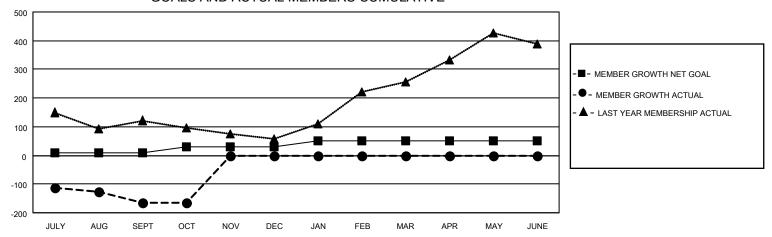

### GOALS AND ACTUAL MEMBERS CUMULATIVE

| DROPPED CLUBS: 2 |     | 27 CLUBS OF 86 ADDED 1 OR<br>MORE NEW MEMBERS | GENDER DISTRIBUTION                   |                |  |
|------------------|-----|-----------------------------------------------|---------------------------------------|----------------|--|
|                  |     | WORE NEW WEINDERS                             | MALE                                  | 1,833 (60.08%) |  |
|                  |     |                                               | FEMALE                                | 1,218 (39.92%) |  |
| DROPPED MEMBERS  |     |                                               | NON BINARY                            | 0 (0.00%)      |  |
|                  |     |                                               | PREFER NOT TO ANSWER                  | 0 (0.00%)      |  |
| DECEASED         | 7   |                                               |                                       | ,              |  |
| CLUB CANCELLED   | 23  | CLICK HERE FOR CUMULATIVE                     | TOTAL FAMILY UNIT MEMBERS             | 2,345          |  |
| OTHER            | 242 | MEMBERSHIP DATA                               |                                       |                |  |
| TOTAL            | 272 |                                               | FAMILY MEMBERS PAYING HALF DUES 1,609 |                |  |
|                  |     |                                               |                                       |                |  |

## District 321C2

| Clubs                 |               |           |               | Members               |                        |                         |                                                    |
|-----------------------|---------------|-----------|---------------|-----------------------|------------------------|-------------------------|----------------------------------------------------|
| RESULTS FOR 2022-2023 |               |           |               | RESULTS FOR 2022-2023 |                        |                         |                                                    |
| QUARTER               | NEW CLUB GOAL | NEW CLUBS | DROPPED CLUBS | QUARTER MEM           | BER GROWTH NET<br>GOAL | MEMBER GROWTH<br>ACTUAL | DROPPED<br>MEMBERS ACTUAL<br>(including transfers) |
| JULY/AUG/SEPT         | 5             | 1         | 2             | JULY/AUG/SEPT         | 10                     | 102                     | 240                                                |
| OCT/NOV/DEC           | 3             | 1         | 0             | OCT/NOV/DEC           | 20                     | 33                      | 32                                                 |
| JAN/FEB/MAR           | 5             | 0         | 0             | JAN/FEB/MAR           | 20                     | 0                       | 0                                                  |
| APR/MAY/JUNE          | 7             | 0         | 0             | APR/MAY/JUNE          | 0                      | 0                       | 0                                                  |